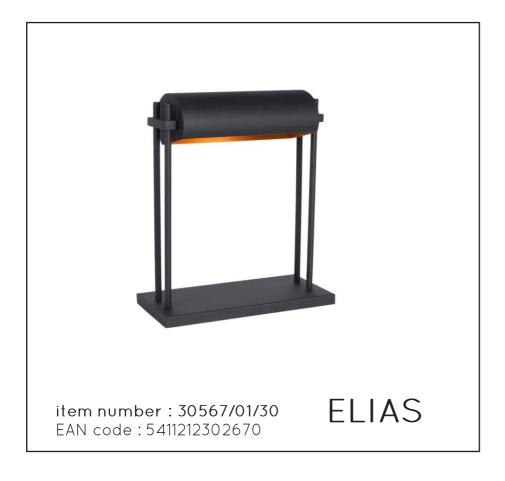

## **ELIAS**

item number : 30567/01/30 EAN code : 5411212302670

For more specifications, dimensions please visit

www.lucide.com