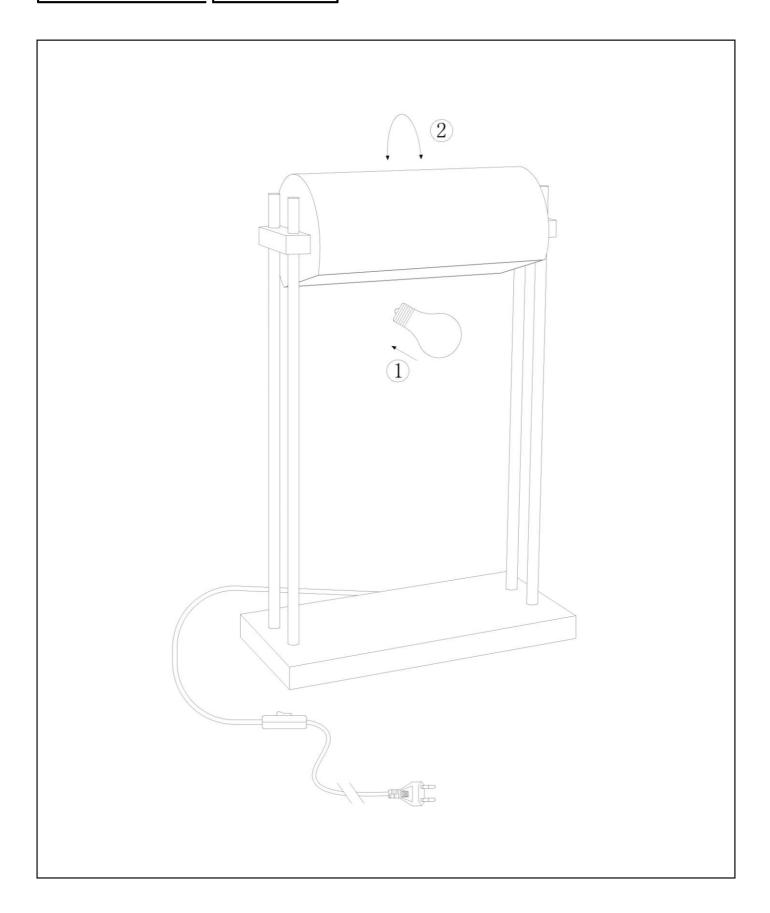

## General

Dimensions LxWxH: 27 cm x 13 cm x 41 cm

Heigth minimum: 41cm Heigth maximum: 41cm

Dimensions shade LxWxH :20.5cmx10cmx8.6cm

Main material: Steel Ceiling rose material: -Color: Sandy matt black

Style: Modern Shape: As shown Weight: 3.0 kg Warranty: 2 years

## **Product specifications**

Dimmable : No Light direction : No Adjustable in heigth : No

Directional: Yes

Cable : Yes, Cable on product Cable length : 200cm

Sensor : Without Sensor

Control: On/off Switch In The Cord

IP-Class: 20 Electric class: 2

Light source including ?: No

Lamp socket: E27 Light source number:1

Power requirements: 220-240 V~50 Hz

Bulb type & maximum wattage: E27 max.60 W