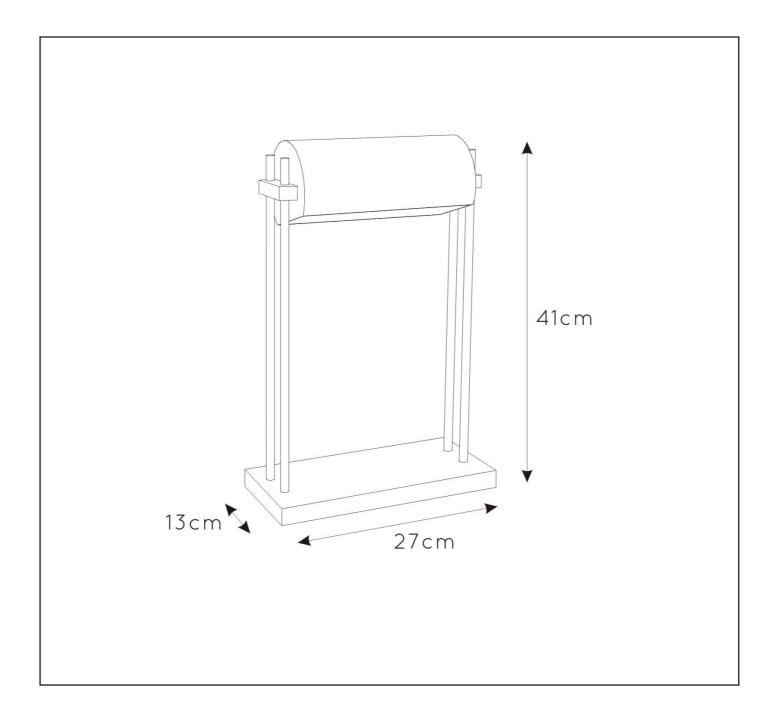

## General

Dimensions LxWxH: 27 cm x 13 cm x 41 cm

Heigth minimum: 41cm Heigth maximum: 41cm

Dimensions shade LxWxH :20.5cmx10cmx8.6cm

Main material: Steel Ceiling rose material: -Color: Sandy matt black

Style: Modern Shape: As shown Weight: 3.0 kg Warranty: 2 years