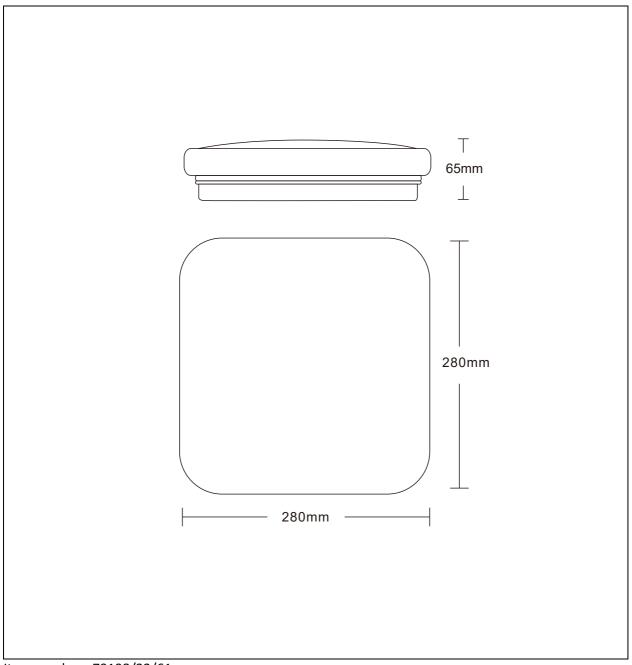

Item number: 79198/22/61

Technical details

| Materials used:                      |             | PMMA, Aluminum       |
|--------------------------------------|-------------|----------------------|
| Color:                               |             | White                |
| Dimmable and how is fixture dimmable |             | No                   |
| Size:                                | Height:     | 6.5cm                |
|                                      | Length:     | 28cm                 |
|                                      | Width:      | 28cm                 |
|                                      | Net weight: | 0.4kg                |
| Power requirements:                  |             | 220-240V~50Hz        |
| Bulb type and maximum wattage:       |             | SMD LED 22W in total |
| Number of bulbs:                     |             | 24PCS SMD LED        |
| IP degree:                           |             | IP20                 |