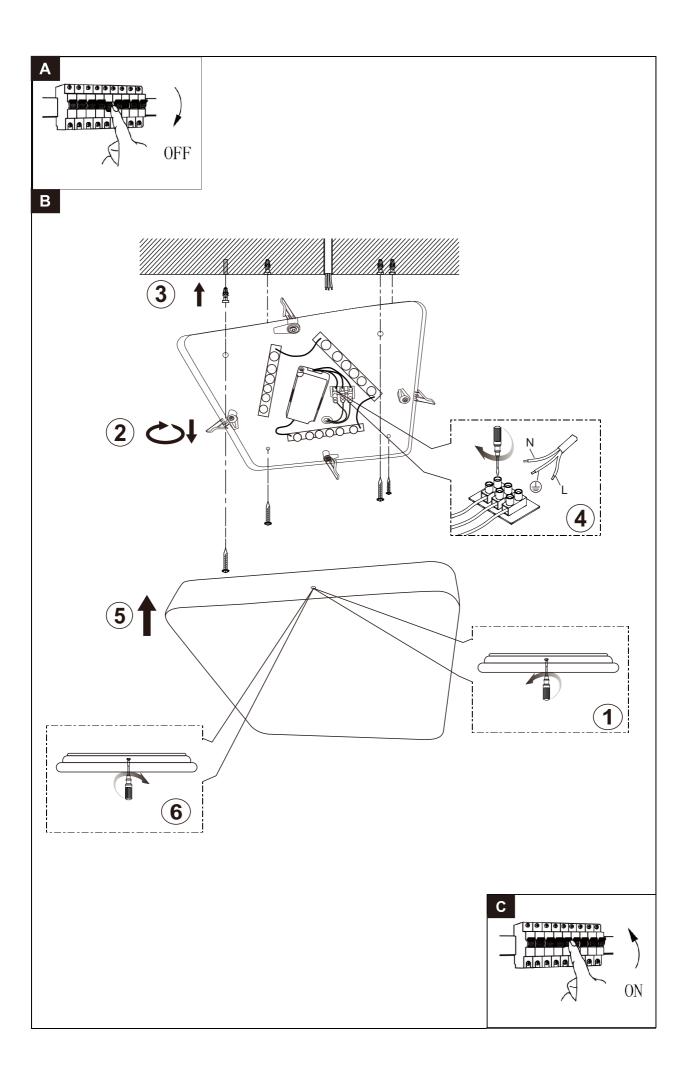

-----------------|
| Color:                               |             | White                |
| Dimmable and how is fixture dimmable |             | No                   |
| Size:                                | Height:     | 6.5cm                |
|                                      | Length:     | 28cm                 |
|                                      | Width:      | 28cm                 |
|                                      | Net weight: | 0.4kg                |
| Power requirements:                  |             | 220-240V~50Hz        |
| Bulb type and maximum wattage:       |             | SMD LED 22W in total |
| Number of bulbs:                     |             | 24PCS SMD LED        |
| IP degree:                           |             | IP20                 |



# Warranty declaration:

Lucide NV warrants that the products supplied will be free from defects in material and workmanship for a period of 2 years from the date of purchase by the end user, if the item is installed and maintained properly as mentioned in the user manual. Exclusions for the warranty: 1. Broken glass parts of the fixture will only be replaced within 14 days after purchasing by the end user. 2. Normal wear and tear, discoloring as a result from normal use. 3. Damage caused by external causes like fire, water, wrong use/ installation or maintenance of the product.

For warranty claims the customer needs to hand over defective fixture/part and the original purchase ticket.

### Garantieverklaring:

Lucide NV garandeert dat de geleverde producten vanaf de datum van aanschaf