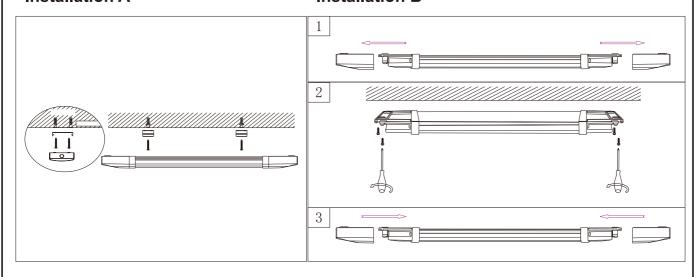

| White                |
| Dimmable and how is fixture dimmable |             | No                   |
| Size:                                | Height:     | 3.05cm               |
|                                      | Length:     | 122.5cm              |
|                                      | Width:      | 7.1cm                |
|                                      | Net weight: | 0.585kg              |
| Power requirements:                  |             | 220-240V~50Hz        |
| Bulb type and maximum wattage:       |             | SMD LED 36W in total |
| Number of bulbs:                     |             | 234PCS SMD LED       |
| IP degree:                           |             | IP65                 |



В

# **Wire Connection**



# Installation A

### **Installation B**





#### Warranty declaration:

Lucide NV warrants that the products supplied will be free from defects in material and workmanship for a period of 2 years from the date of purchase by the end user, if the item is installed and maintained properly as mentioned in the user manual.

Exclusions for the warranty: 1. Broken glass parts of the fixture will only be replaced within 14 days after purchasing by the end user. 2. Normal wear and tear, discoloring as a result from normal use. 3. Damage caused by external causes like fire, water, wrong use/installation or maintenance of the product.

For warranty claims the customer needs to hand over defective fixture/part and the original purchase ticket.

#### Garantieverklaring:

Lucide NV garandeert dat de geleverde producten vanaf de datum van aan