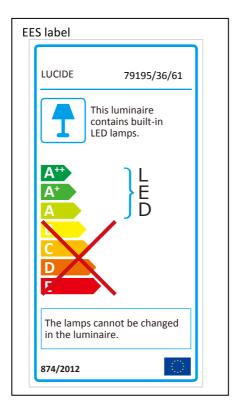

### Technical details

| Materials used:                      |             | PC                   |
|--------------------------------------|-------------|----------------------|
| Color:                               |             | White                |
| Dimmable and how is fixture dimmable |             | No                   |
| Size:                                | Height:     | 3.05cm               |
|                                      | Length:     | 122.5cm              |
|                                      | Width:      | 7.1cm                |
|                                      | Net weight: | 0.585kg              |
| Power requirements:                  |             | 220-240V~50Hz        |
| Bulb type and maximum wattage:       |             | SMD LED 36W in total |
| Number of bulbs:                     |             | 234PCS SMD LED       |
| IP degree:                           |             | IP65                 |