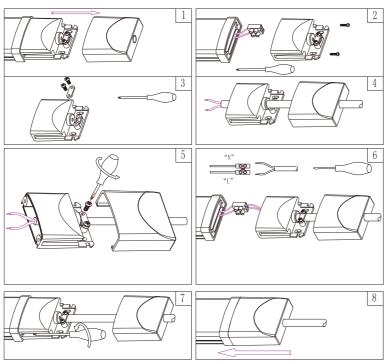

|             | White                |
| Dimmable and how is fixture dimmable |             | No                   |
| Size:                                | Height:     | 3.05cm               |
|                                      | Length:     | 122.5cm              |
|                                      | Width:      | 7.1cm                |
|                                      | Net weight: | 0.585kg              |
| Power requirements:                  |             | 220-240V~50Hz        |
| Bulb type and maximum wattage:       |             | SMD LED 36W in total |
| Number of bulbs:                     |             | 234PCS SMD LED       |
| IP degree:                           |             | IP65                 |



В

# **Wire Connection**



# Installation A

### **Installation B**





#### Warranty declaration:

Lucide NV warrants that the products supplied will be free from defects in material and workmanship for a period of 2 years from the date of purchase by the end user, if the item is installed and maintained properly as mentioned in the user manual.

Exclusions for the warranty: 1. Broken glass parts of the fixture will only be replaced within 14 days after purchasing by the end user. 2. Normal wear and tear, discoloring as a result from normal use. 3. Damage caused by external causes like fire, water, wrong use/installation or maintenance of the product.

For warranty claims the customer needs to hand over defective fixture/part and the original purchase ticket.

#### Garantieverklaring:

Lucide NV garandeert dat d