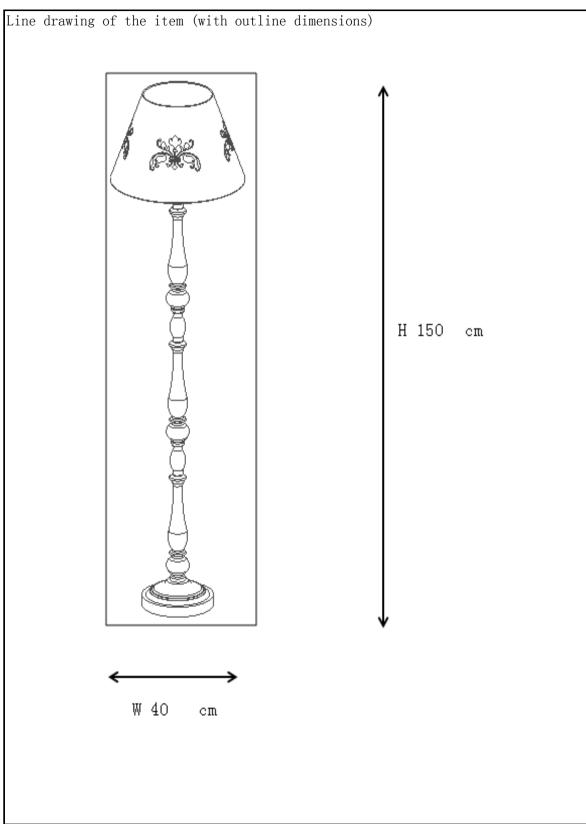

## Technical details

| I COMMITTE COM GC COMMITTE                |                        |
|-------------------------------------------|------------------------|
| materials used: Linen / wood              |                        |
| color:                                    | Gray /gray brush white |
| dimmable and how is the fixture dimmable: | ON / OFF               |
| size: Height:                             | 150cm                  |
| Length:                                   | 40cm                   |
| Width:                                    | 40cm                   |
| Net Weight:                               | 3. 1kgs                |
| power requirements:                       | 220-240V~50Hz          |
| bulb type and maximum Wattage:            | 1xE27 Max. 60W         |
| number of bulbs:                          | 1xE27                  |
| IP degree:                                | IP20                   |