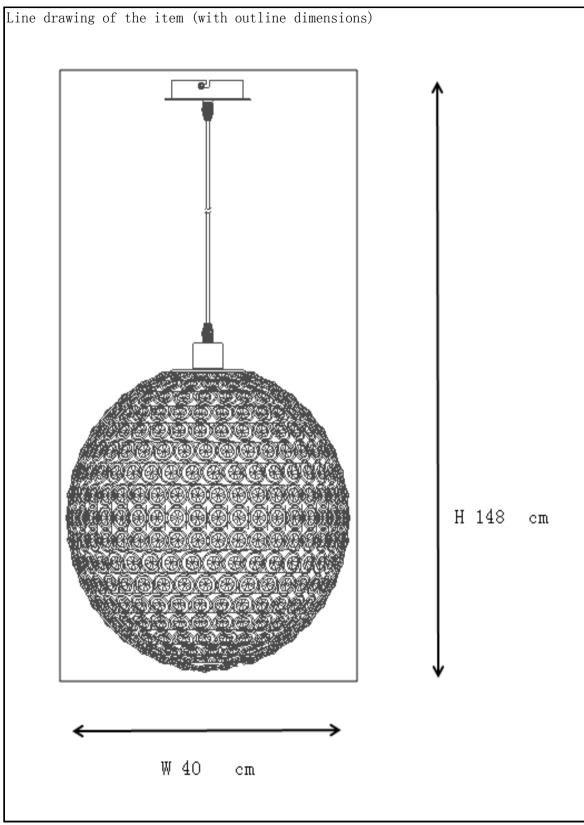

Item number: 71432/40/XX

| Technical details                         |                                      |
|-------------------------------------------|--------------------------------------|
| materials used: Metal / Acrylic           |                                      |
| color:                                    | chrome with /transparent/purple/blue |
| dimmable and how is the fixture dimmable: | ON / OFF                             |
| size: Height:                             | 148cm                                |
| Length:                                   | 40cm                                 |
| Width:                                    | 40cm                                 |
| Net Weight:                               | 5.2kgs                               |
| power requirements:                       | 220-240V~50Hz                        |
| bulb type and maximum Wattage:            | 1xE27 Max.18W                        |
| number of bulbs:                          | 1xE27                                |
| IP degree:                                | IP20                                 |