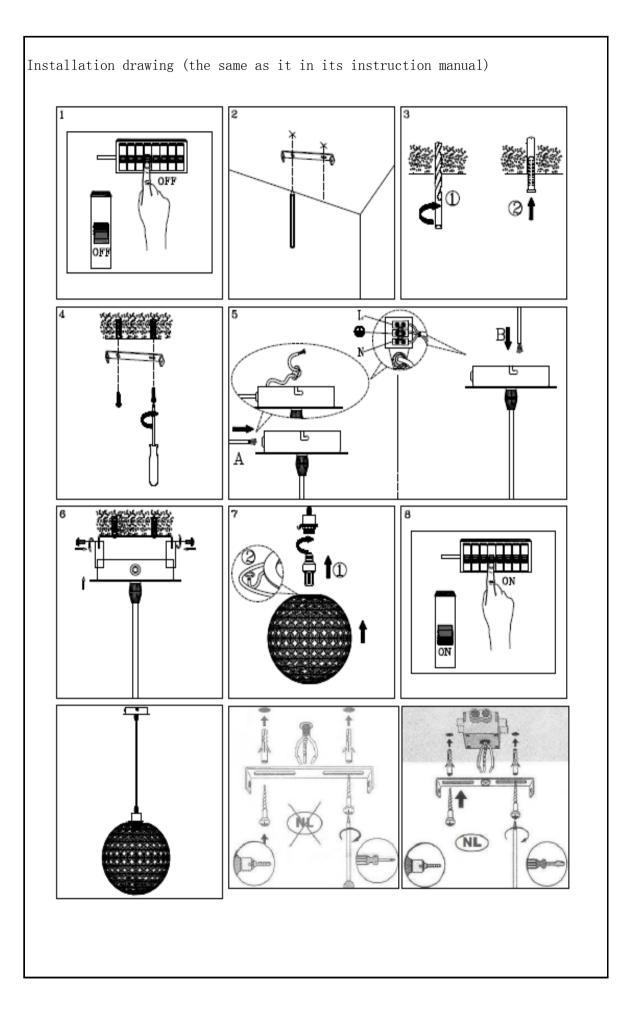

Item number: 71432/40/XX



| Technical details                         |                                      |
|-------------------------------------------|--------------------------------------|
| materials used: Metal / Acrylic           |                                      |
| color:                                    | chrome with /transparent/purple/blue |
| dimmable and how is the fixture dimmable: | ON / OFF                             |
| size: Height:                             | 148cm                                |
| Length:                                   | 40cm                                 |
| Width:                                    | 40cm                                 |
| Net Weight:                               | 5.2kgs                               |
| power requirements: