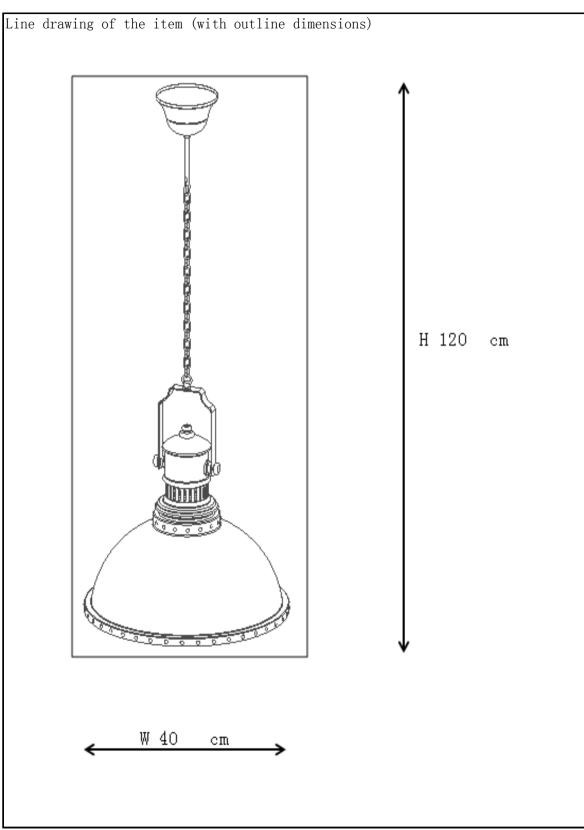

Item number: 71342/40/xx

Installation drawing (the same as it in its instruction manual) 4 8 ON **=**13 10 (NL)

## Technical details

| recimired details                         |                            |
|-------------------------------------------|----------------------------|
| materials used: metal                     |                            |
| color:                                    | Charcoal /gray brush white |
| dimmable and how is the fixture dimmable: | ON / OFF                   |
| size: Height:                             | 120cm                      |
| Length:                                   | 40cm                       |
| Width:                                    | 40cm                       |
| Net Weight:                               | 2kgs                       |
| power requirements:                       | 220-240V~50Hz              |
| bulb type and maximum Wattage:            | 1xE27, Max.18W             |
| number of bulbs:                          | 1xE27                      |
| IP degree:                                | IP20                       |