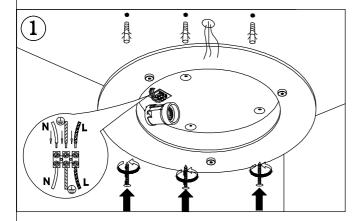

Item number:71198/30/21

## Installation drawing (the same as it in its instruction manual)















## **Technical details**

| materials used:                           | Metal plate with flower punch            |
|-------------------------------------------|------------------------------------------|
| color:                                    | Special white with brush with sand glass |
| dimmable and how is the fixture dimmable: |                                          |
| size: Height: Length: Width: Net Weight:  | 9CM<br>34CM<br>34CM<br>1.125kg           |
| power requirements:                       | 220-240V~50Hz                            |
| bulb type and maximum Wattage:            | MAX. 15W                                 |
| number of bulbs:                          | 1 X E27                                  |
| IP degree:                                | IP