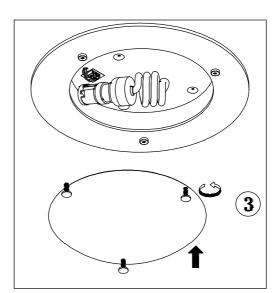

Item number:71198/30/21

## Installation drawing (the same as it in its instruction manual)















## **Technical details**

| materials used:                           | Metal plate with flower punch            |
|-------------------------------------------|------------------------------------------|
| color:                                    | Special white with brush with sand glass |
| dimmable and how is the fixture dimmable: |                                          |
| size: Height: Length: Width: Net Weight:  | 9CM<br>34CM<br>34CM<br>1.125kg           |
| power requirements:                       | 220-240V~50Hz                            |
| bulb type and maximum Wattage:            | MAX. 15W                                 |
| number of bulbs:                          | 1 X E27                                  |
| IP degree:                                | IP20