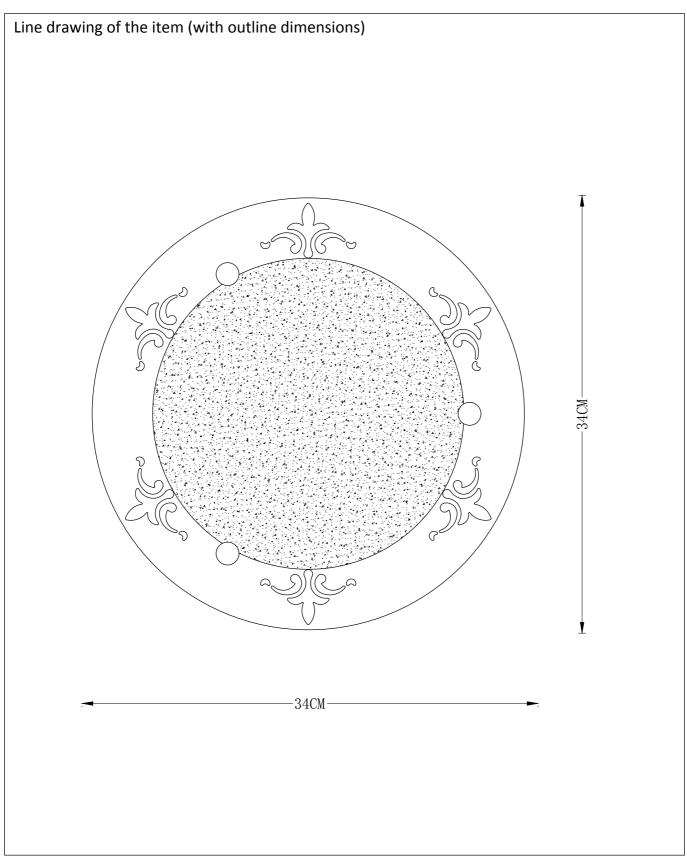

## Installation drawing (the same as it in its instruction manual)

## **Technical details**

| materials used:                           | Metal plate with flower punch            |
|-------------------------------------------|------------------------------------------|
| color:                                    | Special white with brush with sand glass |
| dimmable and how is the fixture dimmable: |                                          |
| size: Height: Length: Width: Net Weight:  | 9CM<br>34CM<br>34CM<br>1.125kg           |
| power requirements:                       | 220-240V~50Hz                            |
| bulb type and maximum Wattage:            | MAX. 15W                                 |
| number of bulbs:                          | 1 X E27                                  |
| IP degree:                                | IP20                                     |