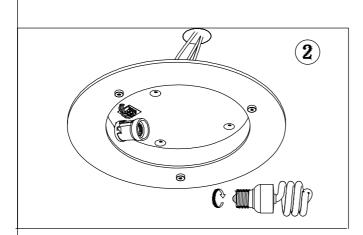

Item number:71198/30/21

## Installation drawing (the same as it in its instruction manual)















## **Technical details**

| materials used:                           | Metal plate with flower punch            |
|-------------------------------------------|------------------------------------------|
| color:                                    | Special white with brush with sand glass |
| dimmable and how is the fixture dimmable: |                                          |
| size: Height: Length: Width: Net Weight:  | 9CM<br>34CM<br>34CM<br>1.125kg           |
| power requirements:                       | 220-240V~50Hz                            |
| bulb type and maximum Wattage:            | MAX. 15W                                 |
| number of bulbs:                          | 1 X E27                                  |
| IP degree:                                | IP20