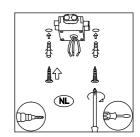

Item number:71198/30/21

## Installation drawing (the same as it in its instruction manual)















## **Technical details**

| materials used:                           | Metal plate with flower punch            |
|-------------------------------------------|------------------------------------------|
| color:                                    | Special white with brush with sand glass |
| dimmable and how is the fixture dimmable: |                                          |
| size: Height: Length: Width: Net Weight:  | 9CM<br>34CM<br>34CM<br>1.125kg           |
| power requirements:                       | 220-240V~50Hz                            |
| bulb type and maximum Wattage:            | MAX. 15W                                 |
| number of bulbs:                          | 1 X E27                                  |
| IP degree:                                | IP20