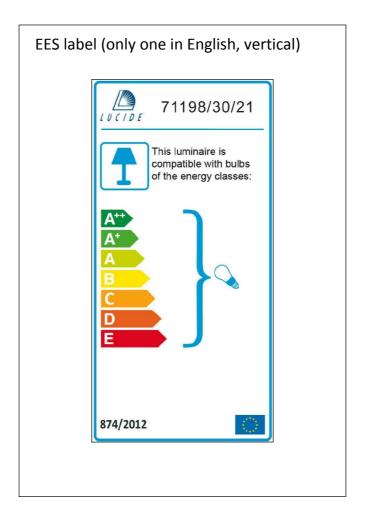

materials used:                           | Metal plate with flower punch            |
|-------------------------------------------|------------------------------------------|
| color:                                    | Special white with brush with sand glass |
| dimmable and how is the fixture dimmable: |                                          |
| size: Height: Length: Width: Net Weight:  | 9CM<br>34CM<br>34CM<br>1.125kg           |
| power requirements:                       | 220-240V~50Hz                            |
| bulb type and maximum Wattage:            | MAX. 15W                                 |
| number of bulbs:                          | 1 X E27                                  |
| IP degree:                                | IP20                                     |



Lucide NV
Bisschoppenhoflaan145
2100 Deurne
Belgium
info@lucide.be
tel: +32 (0)3 366 2204

www.lucide.be