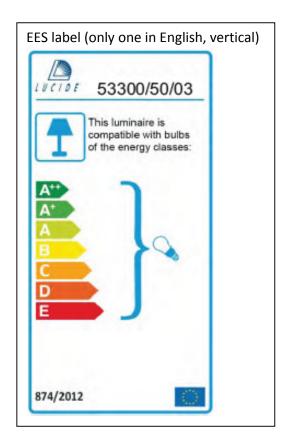

| Net Weight:       |       | 2.20 kg     |           |
|                                           |                   |       | 220 240V~5( |           |
| power requirements:                       |                   |       |             |           |
|                                           |                   |       | 1 X E -27   |           |
| bulb type and maximum Wattage:            |                   |       | ESL         | Max. 24 W |
| number of bulbs:                          |                   |       | 1X E 27     |           |
| IP degree:                                |                   |       | IP 20       |           |
|                                           |                   |       |             |           |



Lucide NV Bisschoppenhoflaan 145 2100 Deurne Belgium info@lucide.be

tel: +32 (0)3 366 22 04

www.lucide.be