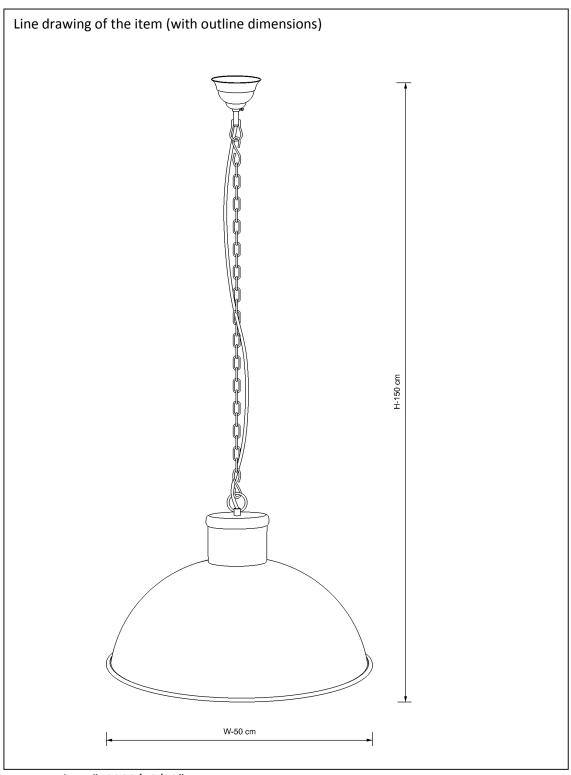

## **Technical details**

| materials used:                           |                   | Metal | Iron Sheet  |           |
|-------------------------------------------|-------------------|-------|-------------|-----------|
| color:                                    |                   |       | Antq.Brass  |           |
| dimmable and how is the fixture dimmable: |                   |       | NA          |           |
| size:                                     | Height: overall   |       | 150 cm      |           |
|                                           | Length: shade Ht. |       | 30 cm       |           |
|                                           | Dia:              |       | 50 cm       |           |
|                                           | Net Weight:       |       | 2.20 kg     |           |
|                                           |                   |       | 220 240V~5( |           |
| power requirements:                       |                   |       |             |           |
|                                           |                   |       | 1 X E -27   |           |
| bulb type and maximum Wattage:            |                   |       | ESL         | Max. 24 W |
| number of bulbs:                          |                   |       | 1X E 27     |           |
| IP degree:                                |                   |       | IP 20       |           |
|                                           |                   |       |             |           |