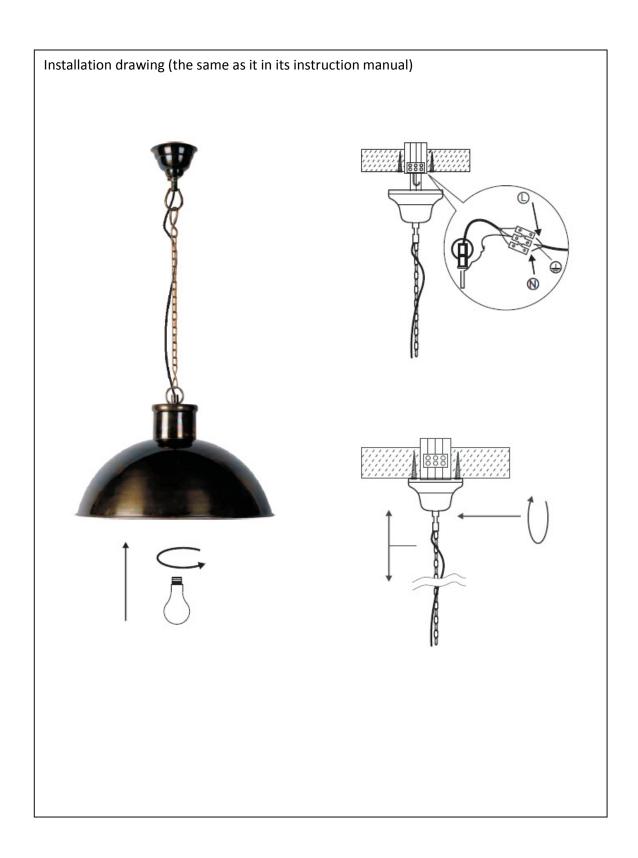

Item number: "53300/50/03"



## **Technical details**

| materials used:                           |                   | Metal | Iron Sheet  |           |
|-------------------------------------------|-------------------|-------|-------------|-----------|
| color:                                    |                   |       | Antq.Brass  |           |
| dimmable and how is the fixture dimmable: |                   |       | NA          |           |
| size:                                     | Height: overall   |       | 150 cm      |           |
|                                           | Length: shade Ht. |       | 30 cm       |           |
|                                           | Dia:              |       | 50 cm       |           |
|                                           | Net Weight:       |