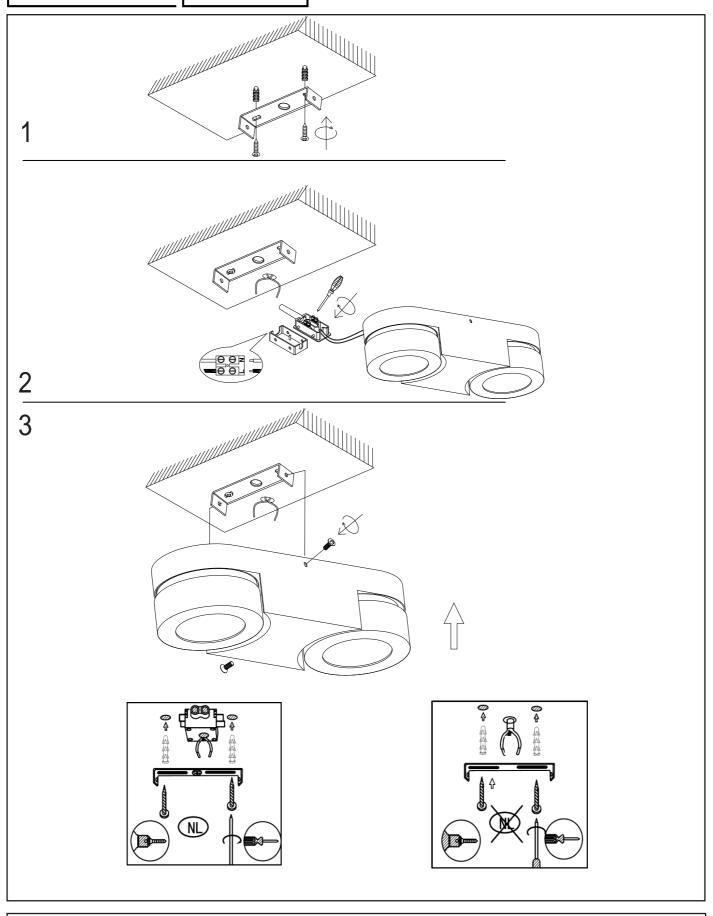

5.5 cm
Height maximum: 12.5 cm
Dimensions shade LxWxH: Main material: Aluminium
Ceiling rose material: Aluminium

Color: Texture White

Style: Modern Shape:-

Weight: 0.88 kg Warranty: 3 years

## **Product specifications**

Dimmable: Yes

Light direction: LED ceilling lighting

Adjustable in height:-

Directional: Yes

Cable: No, Cable On Product

Cable length:-

Sensor: Without Sensor Control: Light Switch Control

IP-Class: 20 Electric class: 2

Light source including ?: Yes

Lamp socket :-

Light source number: 2

Power requirements: 220-240 V~50 Hz

Bulb type & maximum wattage : CREE LED Max.5W

For more specifications of this product please visit



## **MITRAX**

Item number: 33158/10/31 EAN code: 5411212333636



For more specifications, dimensions please visit

www.lucide.com





Dit product bevat een lichtbron van energie-efficiëntieklasse F Ce produit contient une source lumineuse de classe énergétique F This product contains a light source of energy efficiency class F Dieses Produkt enthält eine Lichtquelle der Energieeffizienzklasse F

Ten produkt zawiera ród o wiat a o klasie efektywno ci energetycznej F