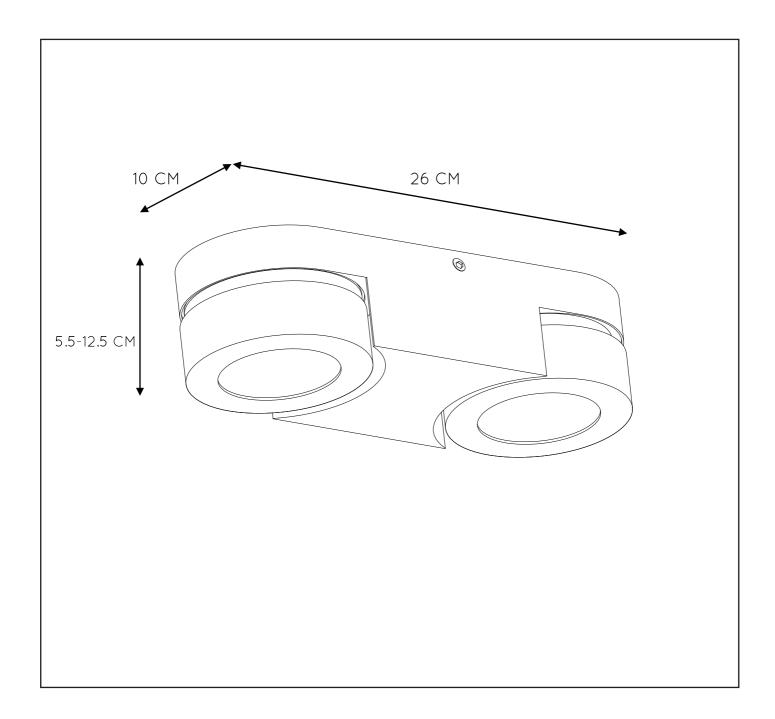

## General

Dimensions LxWxH: 26 cm x 10 cm x 12.5 cm

Height minimum: 5.5 cm
Height maximum: 12.5 cm
Dimensions shade LxWxH: Main material: Aluminium
Ceiling rose material: Aluminium

Color: Texture White

Style: Modern Shape:-