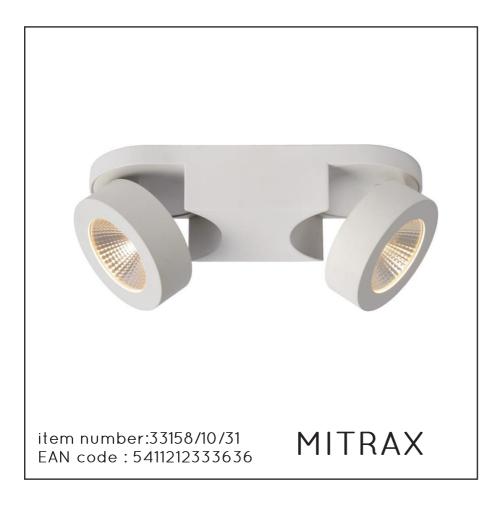

## **MITRAX**

Item number: 33158/10/31 EAN code: 5411212333636

For more specifications, dimensions please visit

www.lucide.com

Dit product bevat een lichtbron van energie-efficiëntieklasse F Ce produit contient une source lumineuse de classe énergétique F This product contains a light source of energy efficiency class F Dieses Produkt enthält eine Lichtquelle der Energieeffizienzklasse F