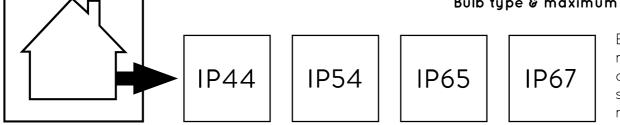

#### **Product specifications**

Dimmable : No Light direction : -Adjustable in heigth : No Directional : Not Directional Cable : No Cable length : -Sensor : Without Sensor Control : Light Switch Control IP-Class : 54 Electric class : 1 Light source including ?: No Lamp socket : E27 Light source number : -Power requirements : 220-240V~50Hz Bulb type & maximum wattage : LED Max.15W

Explanation of IP numbers for degrees of protection, see safety instruction manual in the box.