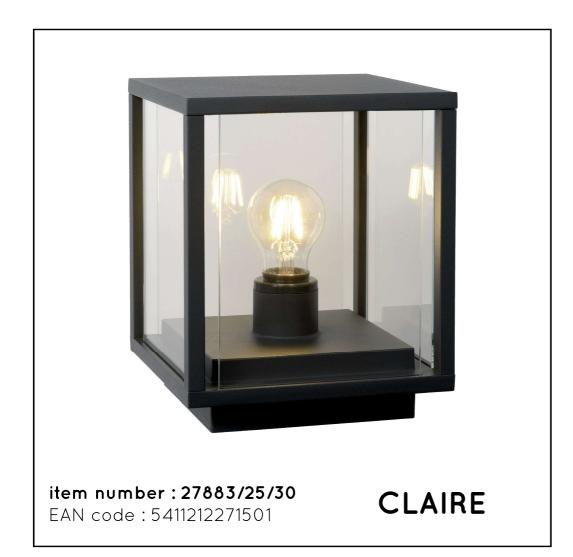

### CLAIRE

Item number : 27883/25/30 EAN code : 5411212271501

For more specifications, dimensions please visit www.lucide.com LUCIDE