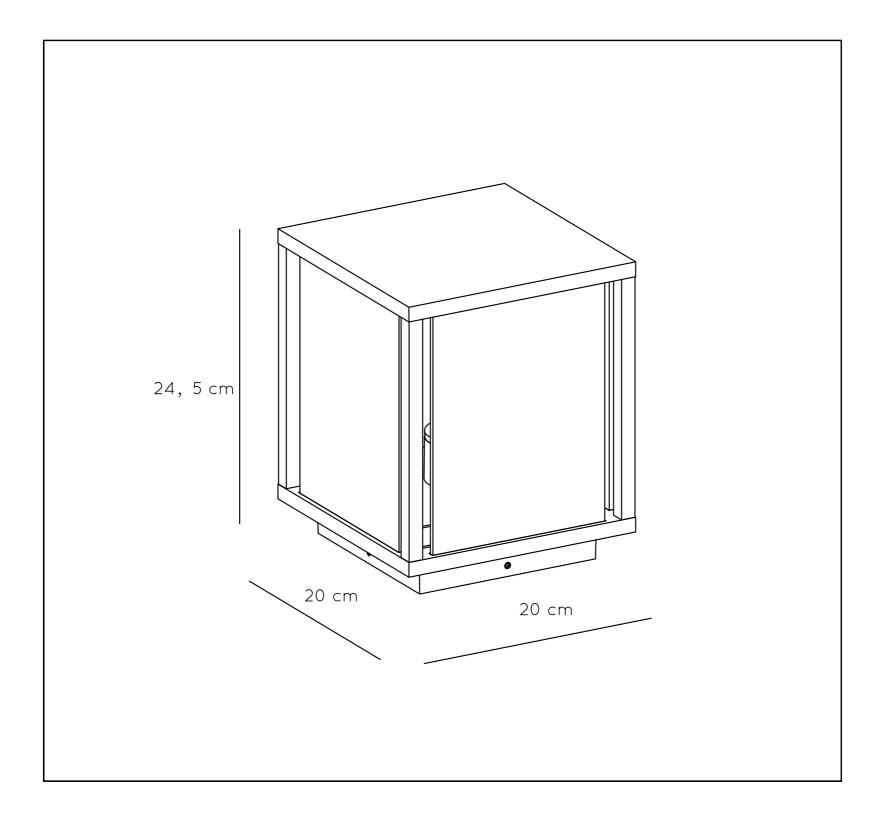

#### General

Dimensions LxWxH : 20 cm x 20 cm x 24,5 cm Heigth minimum : 24,5 cm Heigth maximum : 24,5 cm Dimensions shade LxWxH :-Main material : Aluminum Ceiling rose material : -Color : Anthracite Style : Modern Shape: As Shown Weight : 3,15 kg Warranty : 2 years

## For more specifications of this product please visit **www.lucide.com**

LUĈĮDE

TECHNICAL DRAWING & DIMENSIONS