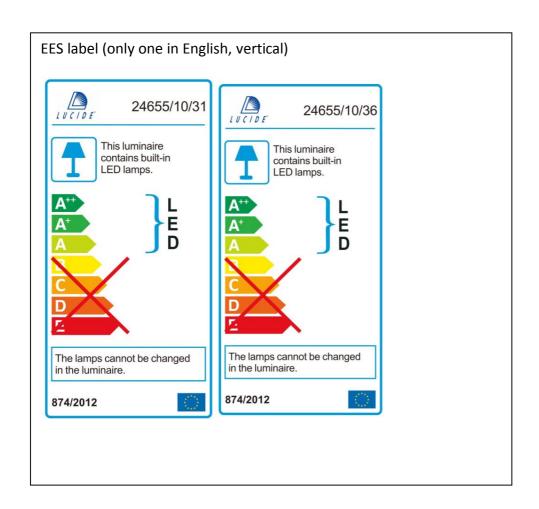

650mm

950mm

Item number:24655-10-31 24655-10-36 Installation drawing (the same as it in its instruction manual)