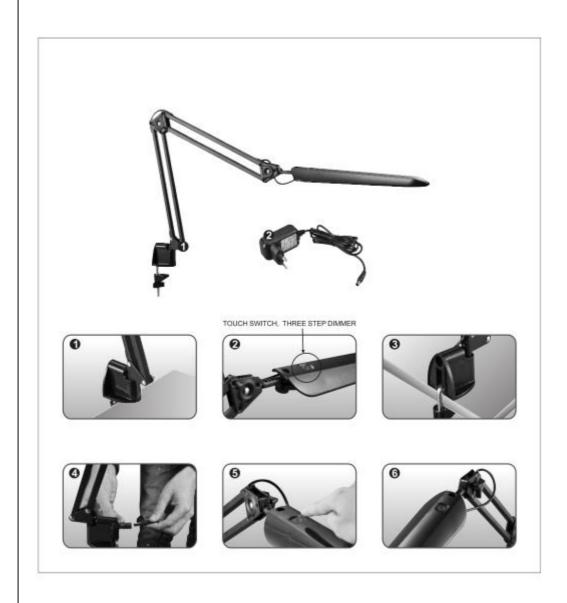

650mm

950mm

Item number:24655-10-31 24655-10-36 Installation drawing (the same as it in its instruction manual)



## Technical details

| materials used:                           |             | ABS                       |
|-------------------------------------------|-------------|---------------------------|
| color:                                    |             | White/silver              |
| dimmable and how is the fixture dimmable: |             |                           |
| size:                                     | Height:     | 65cm                      |
|                                           | Length:     | 95cm                      |
|                                           | Width:      |                           |
|                                           | Net Weight: | 7.56 kg                   |
| power requirements:                       |             | 220-240~50Hz