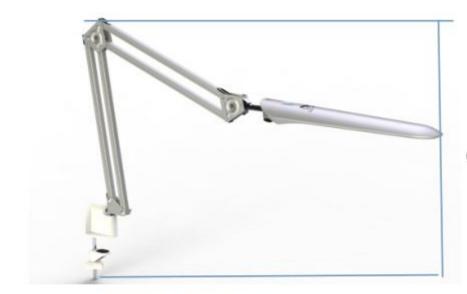

650mm

950mm

Item number:24655-10-31 24655-10-36 Installation drawing (the same as it in its instruction manual)