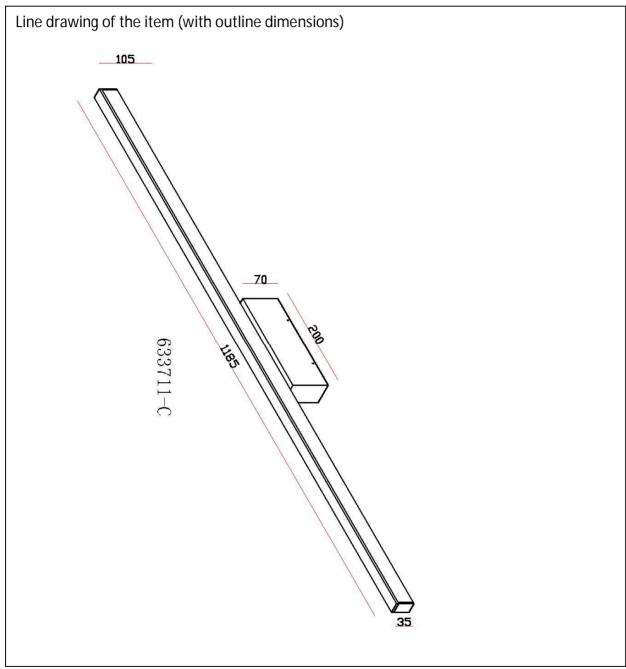

## **Technical details**

| materials used:                           |             | aluminum   |  |
|-------------------------------------------|-------------|------------|--|
| Thaterials use                            | Ju.         | Matt       |  |
| _                                         |             |            |  |
| color:                                    |             | white      |  |
|                                           |             | Yes, traic |  |
|                                           |             | dimmable   |  |
| dimmable and how is the fixture dimmable: |             |            |  |
| size:                                     | Height:     | 105mm      |  |
|                                           | Length:     | 1185mm     |  |
|                                           | Width:      | 200mm      |  |
|                                           | Net Weight: | 0.72       |  |
| power requirements:                       |             | 230-240V   |  |
|                                           |             | Samsung    |  |
| bulb type and maximum Wattage:            |             | LED 30W    |  |
| number of bulbs:                          |             | 1          |  |
| IP degree:                                |             | IP20       |  |