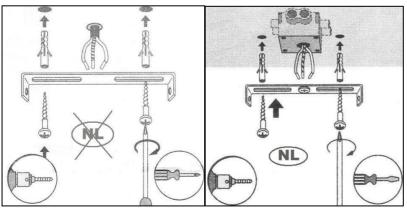

Item number: 23155/30/31





## **Technical details**

| materials used:                           |             | aluminum   |  |
|-------------------------------------------|-------------|------------|--|
| Thaterials use                            | Ju.         | Matt       |  |
| _                                         |             |            |  |
| color:                                    |             | white      |  |
|                                           |             | Yes, traic |  |
|                                           |             | dimmable   |  |
| dimmable and how is the fixture dimmable: |             |            |  |
| size:                                     | Height:     | 105mm      |  |
|                                           | Length:     | 1185mm     |  |
|