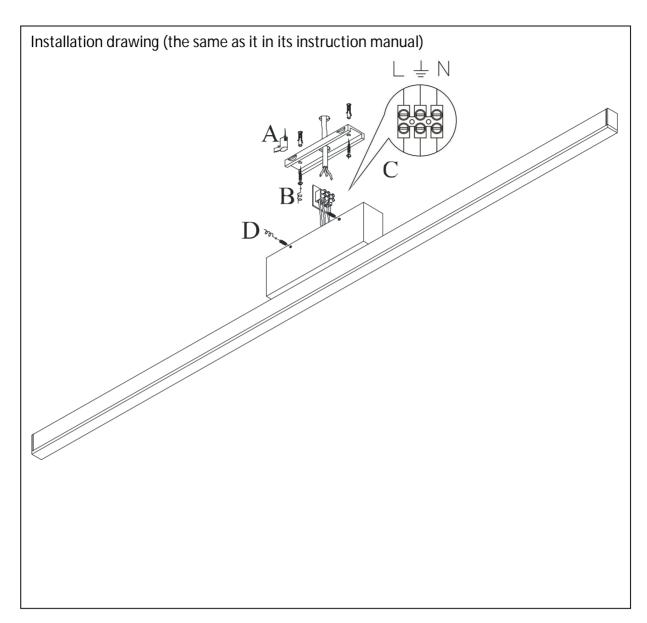

Item number: 23155/30/31





## **Technical details**

| materials used:                           |             | aluminum   |  |
|-------------------------------------------|-------------|------------|--|
| Thaterials use                            | Ju.         | Matt       |  |
| _                                         |             |            |  |
| color:                                    |             | white      |  |
|                                           |             | Yes, traic |  |
|                                           |             | dimmable   |  |
| dimmable and how is the fixture dimmable: |             |            |  |
| size:                                     | Height:     | 105mm      |  |
|                                           | Length:     | 1185mm     |  |
|