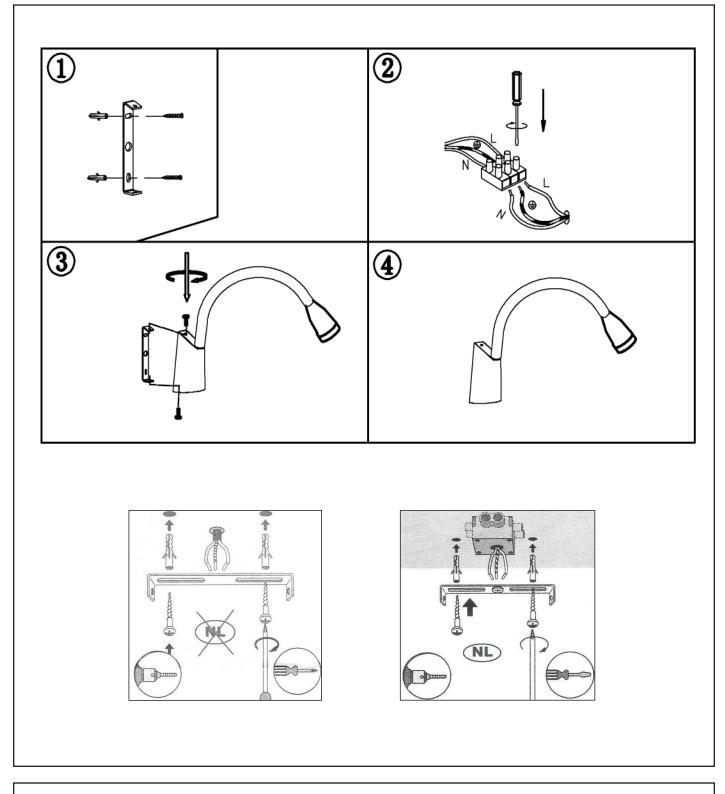

## General

Dimensions LxWxH : 35 cm x 25 cm x 24 cm Height minimum : -Height maximum : 24 cm Dimensions shade LxWxH : -Main material : Aluminium Ceiling rose material : -Color : white, black Style : Modern Shape : -Net Weight : 0.369KG Warranty : 3 years

## Product specifications

Dimmable : No Light direction : Flexible Reading Light Adjustable in height : Not Adjustable in height Directional: Yes Cable : -Cable length : -Sensor : Without Sensor Control: On/Off Switch on Body IP-Class:20 Electric class:1 Light source including ?: Yes Lamp socket : -Light source number :1 Power requirements: 220-240V~50Hz Maximum wattage : max.3W LED

## GALEN-LED

Item number : 18294/03/31, 18294/03/30 EAN code : 5411212185808 5411212185792,

For more specifications, dimensions please visit

www.lucide.com

LUĈĮDE

Dit product bevat een lichtbron van energie-efficiëntieklasse G Ce produit contient une source lumineuse de classe énergétique G Dieses Produkt enthält eine Lichtquelle der Energieeffizienzklasse G This product contains a light source of energy efficiency class G Ten produkt zawiera ród o wiat a o klasie efektywno ci energetycznej G