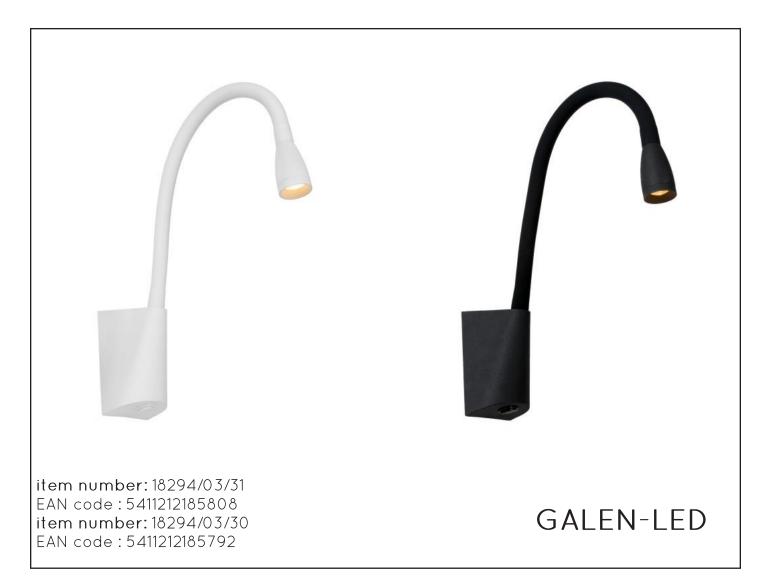

## GALEN-LED

Item number : 18294/03/31, 18294/03/30 EAN code : 5411212185808 5411212185792,

For more specifications, dimensions please visit

www.lucide.com

LUĈĮDE

Dit product bevat een lichtbron van energie-efficiëntieklasse G Ce produit contient une source lumineuse de classe énergétique G Dieses Produkt enthält eine Lichtquelle der Energieeffizienzklasse G This product contains a light source of energy efficiency class G Ten produkt zawiera ród o wiat a o klasie efektywno ci energetycznej G