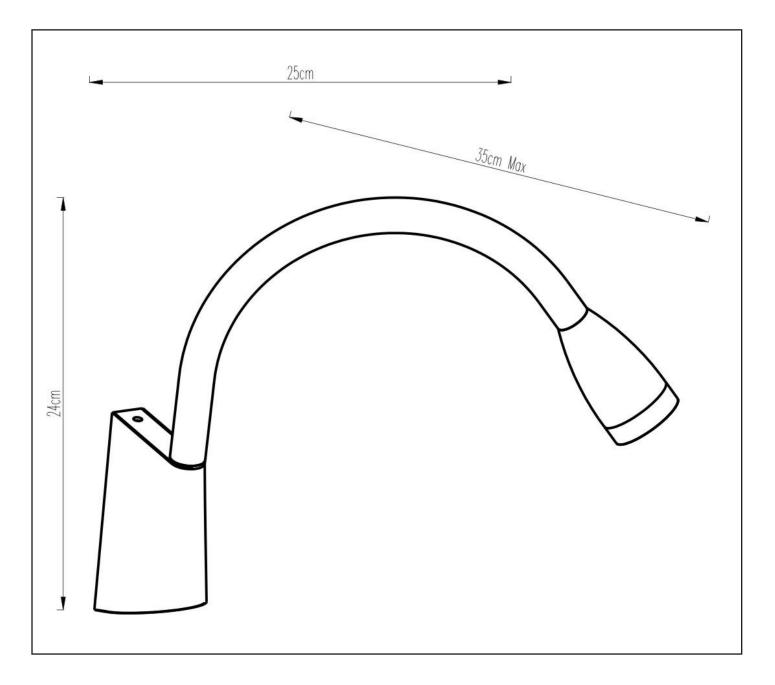

## General

Dimensions LxWxH : 35 cm x 25 cm x 24 cm Height minimum : -Height maximum : 24 cm Dimensions shade LxWxH : -Main material : Aluminium Ceiling rose material : -Color : white, black Style : Modern Shape : -Net Weight : 0.369KG Warranty : 3 years