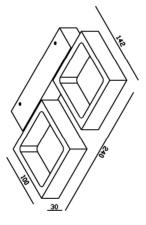

Line drawing of the item (with outline dimensions)

Item number: 17292/08/31

## Technical details

| Technical deta                            |             |          |  |
|-------------------------------------------|-------------|----------|--|
| materials used:                           |             | aluminum |  |
|                                           |             | matt     |  |
|                                           |             | white    |  |
| color:                                    |             | RAL9003  |  |
| dimmable and how is the fixture dimmable: |             | No       |  |
| size:                                     | Height:     | 30       |  |
|                                           | Length:     | 142      |  |
|                                           | Width:      | 240      |  |
|                                           | Net Weight: | 1.04     |  |
| power requirements:                       |             | 100-240V |  |
|                                           |             | SHARP    |  |
| bulb type and maximum Wattage:            |             | LED 2*4W |  |
| number of bulbs:                          |             | 2        |  |
| IP degree:                                |             | IP20     |  |