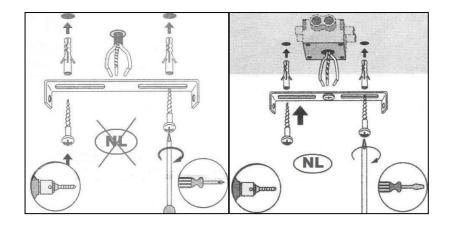

Line drawing of the item (with outline dimensions)



Item number: 17292/08/31





## Technical details

| Technical deta                            |             |          |  |
|-------------------------------------------|-------------|----------|--|
| materials used:                           |             | aluminum |  |
|                                           |             | matt     |  |
|                                           |             | white    |  |
| color:                                    |             | RAL9003  |  |
| dimmable and how is the fixture dimmable: |             | No       |  |
| size:                                     | Height:     | 30       |  |
|                                           | Length:     | 142      |  |
|                                           | Width:      | 240      |  |
|