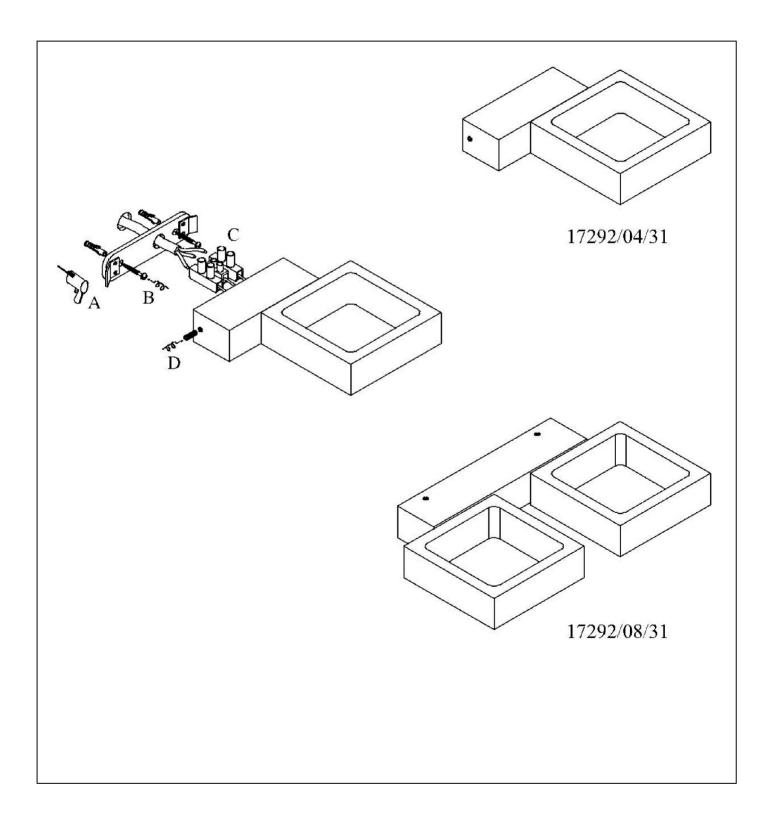

Line drawing of the item (with outline dimensions)



Item number: 17292/08/31





## Technical details

| Technical deta                            |             |          |  |
|-------------------------------------------|-------------|----------|--|
| materials used:                           |             | aluminum |  |
|                                           |             | matt     |  |
|                                           |             | white    |  |
| color:                                    |             | RAL9003  |  |
| dimmable and how is the fixture dimmable: |             | No       |  |
| size:                                     | Height:     | 30       |  |
|                                           | Length:     | 142      |  |
|                                           | Width:      | 240      |  |
|