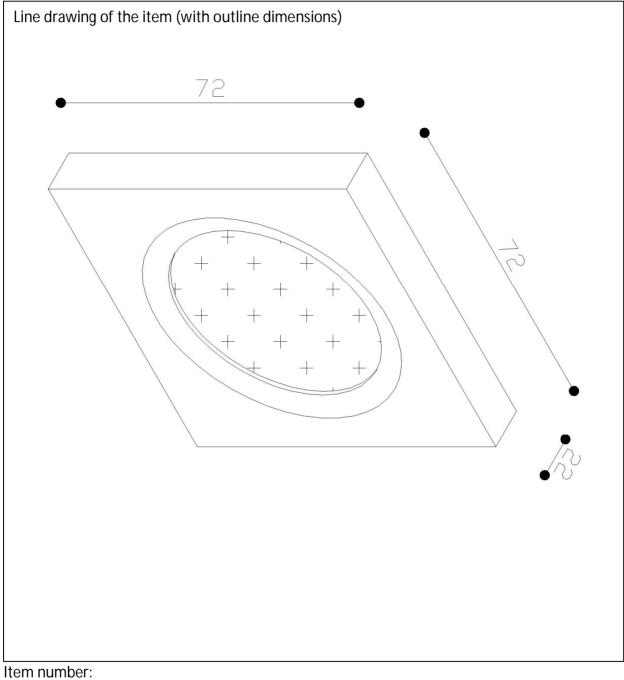

17106/01/12

| Technical details                         |          |
|-------------------------------------------|----------|
| materials used:                           | aluminum |
| color:                                    | alu      |
| dimmable and how is the fixture dimmable: | No       |
| size: Height:                             | 22       |
| Length:                                   | 72       |
| Width:                                    | 72       |
| Net Weight:                               |          |
| power requirements:                       |          |
|                                           | Excluded |
| bulb type and maximum Wattage:            | MR16bulb |
| number of bulbs:                          | 1        |
| IP degree:                                | IP20     |