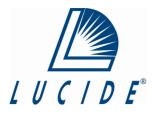

17106/01/12

| Technical details                         |          |
|-------------------------------------------|----------|
| materials used:                           | aluminum |
| color:                                    | alu      |
| dimmable and how is the fixture dimmable: | No       |
| size: Height:                             | 22       |
| Length:                                   | 72       |
| Width:                                    | 72       |
| Net Weight:                               |          |
| power requirements:                       |          |
|                                           | Excluded |
| bulb type and maximum Wattage:            | MR16bulb |
| number of bulbs:                          | 1        |
| IP degree:                                | IP20     |