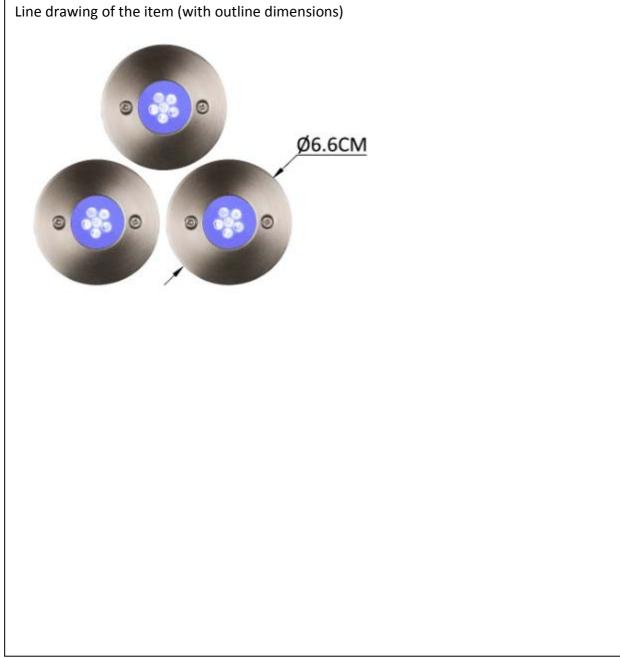

Item number: 11862/23/35

| Technical details                         |                        |
|-------------------------------------------|------------------------|
| materials used:                           | Metal                  |
| color:                                    | Satin nickel           |
| dimmable and how is the fixture dimmable: |                        |
| size: Height:                             |                        |
| Length:                                   |                        |
| Width:                                    | Ø6.6CM                 |
| Net Weight:                               | 1.825kg                |
| power requirements:                       | 220-240V~50Hz          |
| bulb type and maximum Wattage:            | Blue LED SELV Max.1.8W |
| number of bulbs:                          | 3x6 LEDsx0.3W Module   |
| IP degree:                                | IP65                   |