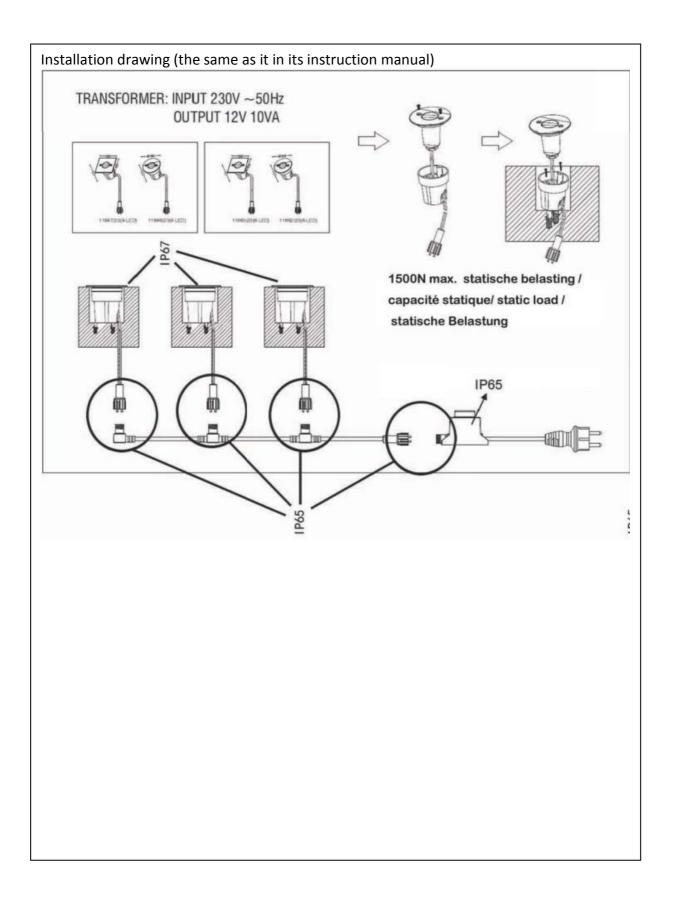

Item number: 11862/23/35

| Technical details                         |                        |
|-------------------------------------------|------------------------|
| materials used:                           | Metal                  |
| color:                                    | Satin nickel           |
| dimmable and how is the fixture dimmable: |                        |
| size: Height:                             |                        |
| Length:                                   |                        |
| Width:                                    | Ø6.6CM                 |
| Net Weight:                               | 1.825kg                |
| power requirements:                       | 220-240V~50Hz          |
| bulb type and maximum Wattage:            | Blue LED SELV Max.1.8W |
| number of bulbs:                          | 3x6 LEDsx0.3W Module   |
| IP degree:                                | IP65                   |