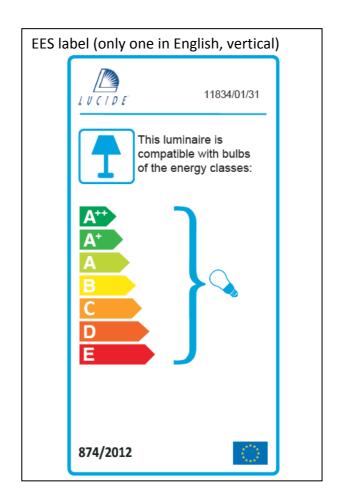

----|--|
| color:                                    |             | white         |  |
| dimmable and how is the fixture dimmable: |             |               |  |
| size:                                     | Height:     | 420mm         |  |
|                                           | Length:     | 165mm         |  |
|                                           | Width:      | 165mm         |  |
|                                           | Net Weight: |               |  |
| power requirements:                       |             | 220-240V~50Hz |  |
| bulb type and maximum Wattage:            |             | E27 Max.60W   |  |
| number of bulbs:                          |             | 1×E27         |  |
| IP degree:                                |             | IP44          |  |



Lucide NV
Bisschoppenhoflaan 145
2100 Deurne
Belgium
info@lucide.be

tel: +32 (0)3 366 22 04

www.lucide.be