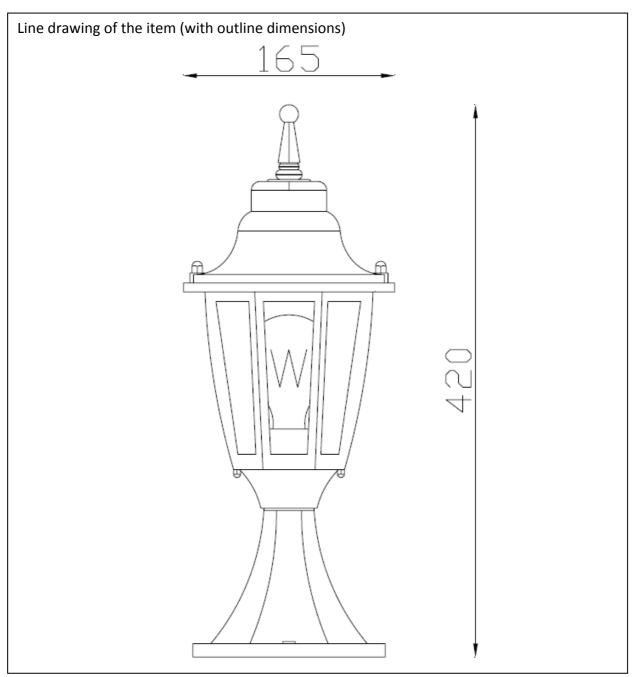

## Technical details

| materials used:                           |             | metal         |  |
|-------------------------------------------|-------------|---------------|--|
| color:                                    |             | white         |  |
| dimmable and how is the fixture dimmable: |             |               |  |
| size:                                     | Height:     | 420mm         |  |
|                                           | Length:     | 165mm         |  |
|                                           | Width:      | 165mm         |  |
|                                           | Net Weight: |               |  |
| power requirements:                       |             | 220-240V~50Hz |  |
| bulb type and maximum Wattage:            |             | E27 Max.60W   |  |
| number of bulbs:                          |             | 1×E27         |  |
| IP degree:                                |             | IP44          |  |