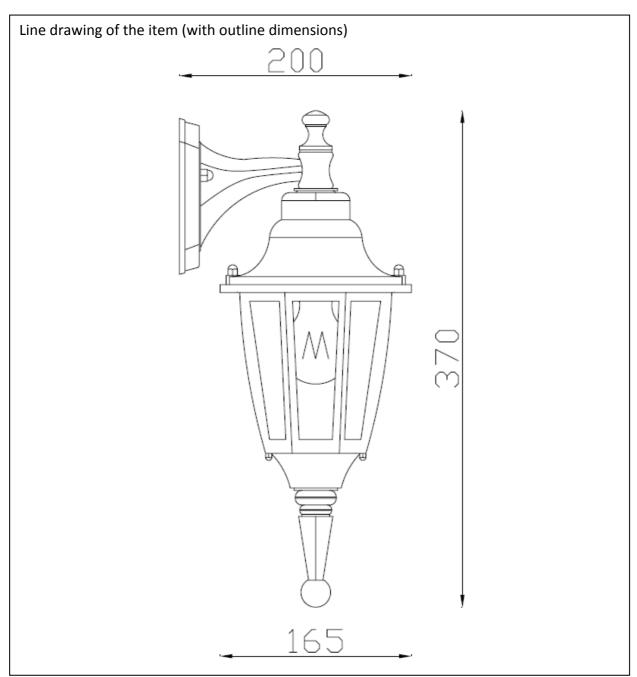

## Installation drawing (the same as it in its instruction manual) ON

## Technical details

| materials used:                           | metal            |
|-------------------------------------------|------------------|
| color:                                    | Black with green |
| dimmable and how is the fixture dimmable: |                  |
| size: Height:                             | 370mm            |
| Length:                                   | 200mm            |
| Width:                                    | 165mm            |
| Net Weight:                               |                  |
| power requirements:                       | 220-240V~50Hz    |
| bulb type and maximum Wattage:            | E27 Max.60W      |
| number of bulbs:                          | 1×E27            |
| IP degree:                                | IP44             |