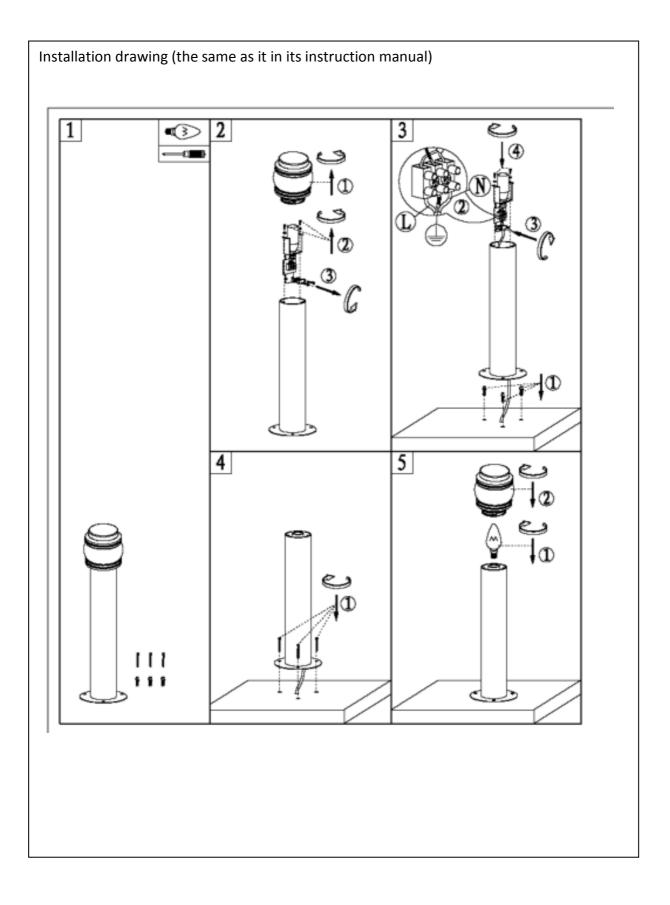

## Technical details

| Stainless steel                           |                |
|-------------------------------------------|----------------|
| materials used:                           |                |
|                                           | Stainless      |
| color:                                    | steel          |
| dimmable and how is the fixture dimmable: |                |
| size: Height:                             | 11cm           |
| Length:                                   | 40 cm          |
| Width:                                    | 9 cm           |
| Net Weight:                               | 0.5 kg         |
|                                           | 220-240V ~50HZ |
| power requirements:                       |                |
| bulb tupe and maxi