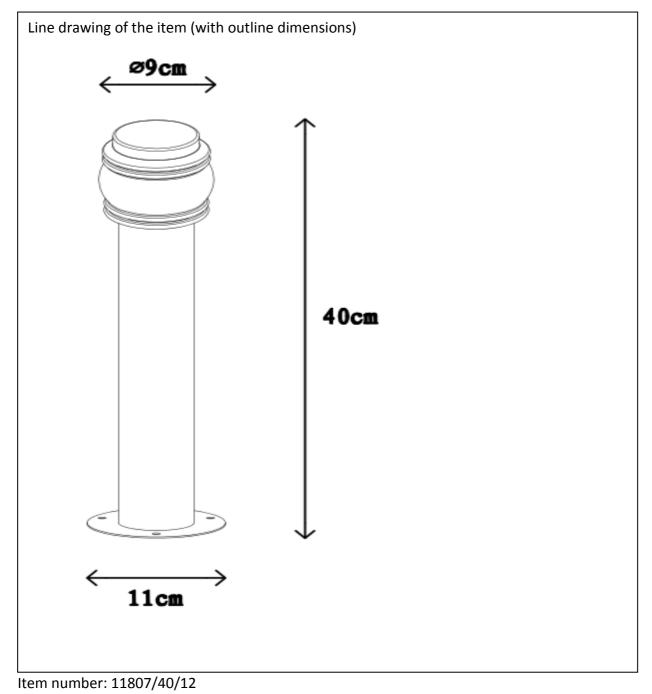

## Technical details

| Stainless steel                           |                |
|-------------------------------------------|----------------|
| materials used:                           |                |
|                                           | Stainless      |
| color:                                    | steel          |
| dimmable and how is the fixture dimmable: |                |
| size: Height:                             | 11cm           |
| Length:                                   | 40 cm          |
| Width:                                    | 9 cm           |
| Net Weight:                               | 0.5 kg         |
|                                           | 220-240V ~50HZ |
| power requirements:                       |                |
| bulb tupe and maximum Wattage             | E14 Max 40W    |
| bulb type and maximum Wattage:            |                |
| number of bulbs:                          | 1XE14          |
| IP degree:                                | IP44           |